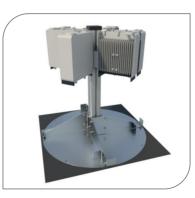

## BALLAST/ROOF MOUNT

is a free standing structure designed for installation of up to eight radio units on horizontal or slooping surfaces.

## FLEXIBILITY

Almost any kind of radio units can be installed on the mount. The mount can be complemented with concrete slabs to improve performance. It is also possible to bolt to the ground surface for total fixing of the mount.