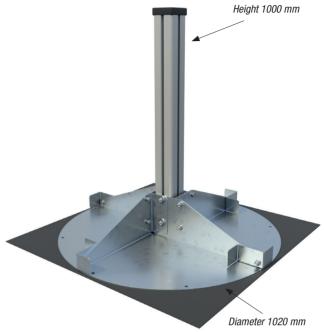

## BALLAST/ROOF MOUNT

is a free standing structure designed for installation of up to eight radio units on horizontal or slooping surfaces.

| ORDER AND TECHNICAL INFORMATION                             |                                                                                                              |                                 |                            |                           |
|-------------------------------------------------------------|--------------------------------------------------------------------------------------------------------------|---------------------------------|----------------------------|---------------------------|
| DRAWING NO:                                                 | CD 991207                                                                                                    |                                 |                            |                           |
| FUNCTION DESCRIPTION:                                       | Ballast/Roof Mount for installation of up to eight radio units on horizontal or sloping surfaces (up to 5°). |                                 |                            |                           |
| MECHANICAL DATA:<br>Plates:<br>Beam:<br>Fasteners:          | Magnelis steel, corrosive category 5<br>Aluminium, nature anodized 20µm<br>Acid proof stainless steel        |                                 |                            |                           |
| PACKAGE DIMENSIONS:                                         | <b>LENGTH:</b><br>1120 mm (44 in)                                                                            | <b>WIDTH:</b><br>480 mm (19 in) | HEIGHT:<br>220 mm (8.7 in) | WEIGHT:<br>46 kg (101 lb) |
| BALLAST: Concrete slab 400 x 400 x 40 mm (16 x 16 x 1,6 in) |                                                                                                              |                                 |                            |                           |