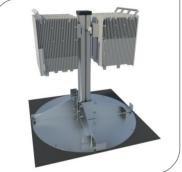

## BALLAST/ROOF MOUNT

is a free standing structure designed for installation of up to eight radio units on horizontal or slooping surfaces.

## FLEXIBILITY

Almost any kind of radio units can be installed on the mount. The mount can be complemented with concrete slabs to improve performance. It is also possible to bolt to the ground surface for total fixing of the mount.